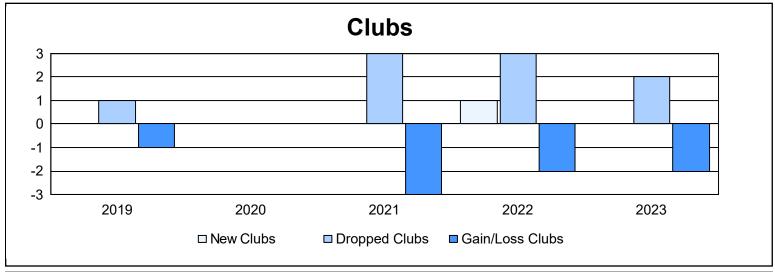

District 18 N As of June 2023 Cumulative

| Year      | New<br>Clubs | Dropped<br>Clubs | Gain/<br>Loss<br>Clubs | New<br>Members | Charter<br>Members | Reinstate<br>Members | Transfer<br>Members | Total<br>Member<br>Added | Total<br>Members<br>Dropped | Gain/<br>Loss<br>Members |
|-----------|--------------|------------------|------------------------|----------------|--------------------|----------------------|---------------------|--------------------------|-----------------------------|--------------------------|
| 2018-2019 | 0            | 1                | -1                     | 91             | 2                  | 4                    | 9                   | 106                      | 145                         | -39                      |
| 2019-2020 | 0            | 0                | 0                      | 99             | 0                  | 7                    | 13                  | 119                      | 144                         | -25                      |
| 2020-2021 | 0            | 3                | -3                     | 137            | 0                  | 12                   | 4                   | 153                      | 179                         | -26                      |
| 2021-2022 | 1            | 3                | -2                     | 105            | 29                 | 3                    | 3                   | 140                      | 171                         | -31                      |
| 2022-2023 | 0            | 2                | -2                     | 137            | 0                  | 14                   | 3                   | 154                      | 153                         | 1                        |
| Average   | 0            | 2                | -2                     | 114            | 6                  | 8                    | 6                   | 134                      | 158                         | -24                      |