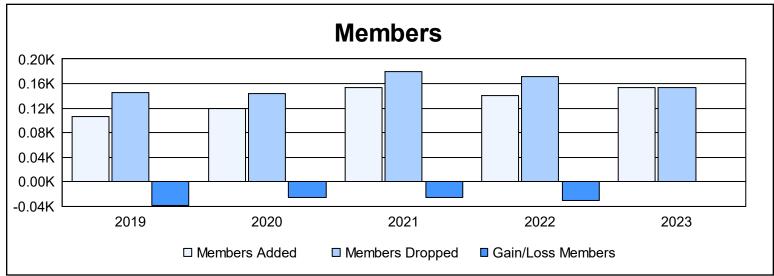

District 18 N As of June 2023 Cumulative

| Year      | New<br>Clubs | Dropped<br>Clubs | Gain/<br>Loss<br>Clubs | New<br>Members | Charter<br>Members | Reinstate<br>Members | Transfer<br>Members | Total<br>Member<br>Added | Total<br>Members<br>Dropped | Gain/<br>Loss<br>Members |
|-----------|--------------|------------------|------------------------|----------------|--------------------|----------------------|---------------------|--------------------------|-----------------------------|--------------------------|
| 2018-2019 | 0            | 1                | -1                     | 91             | 2                  | 4                    | 9                   | 106                      | 145                         | -39                      |
| 2019-2020 | 0            | 0                | 0                      | 99             | 0                  | 7                    | 13                  | 119                      | 144                         | -25                      |
| 2020-2021 | 0            | 3                | -3                     | 137            | 0                  | 12                   | 4                   | 153                      | 179                         | -26                      |
| 2021-2022 | 1            | 3                | -2                     | 105            | 29                 | 3                    | 3                   | 140                      | 171                         | -31                      |
| 2022-2023 | 0            | 2                | -2                     | 137            | 0                  | 14                   | 3                   | 154                      | 153                         | 1                        |
| Average   | 0            | 2                | -2                     | 114            | 6                  | 8                    | 6                   | 134                      | 158                         | -24                      |